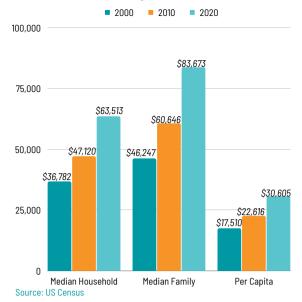

## **MEDIAN INCOME I KEARNEY**



#### **Median Household Income**

NOTE: Students residing in group guarters such as dormitories are not included in the total number of households. However, students residing off-campus are included in the total income count, but are generally not included in the family income count below.

#### **Median Family Income**

NOTE: Median Family Household Income does remove the students residing off-campus from the count, it also removes all single occupant households (single adults) and places a preference on dual occupant households which may have the potential for additional earners.

## MEDIAN INCOME I BUFFALO COUNTY



## **ERI COST OF LIVING INDEX**



Annual Salary: \$57,000 **Vehicle:** 2 valued @ \$27.000 Home (own): 2,000 sq. ft.

Non-Metro

Nebraska Lincoln **Omaha** 94.7% 99.9% 97.0%

Source: Economic Research Institute (ERI) Washington | July 2021

**Buffalo County** 

#### Kearney 2000 2010 2021 \*Net Taxable Sales \$351,815,123 \$615,505,093 \$879,368,584 Tax Valuation \$929,827,112 \$1,656,391,874 \$2,943,772,625 Gas Utility Customers 10.399 10.620 11,336 Electric Utility Customers 16,561 13,879 14,676 **Buffalo County** \$930,880,406 \*Net Taxable Sales \$340,835,235 \$656,451,127 \*Motor Vehicle Sales \$63,784,750 \$75,429,348 \$147,331,004 \*Lodging Tax Revenue \$804,506 \$1,343,455 \$290,618 Source: City of Kearney \*Source: Nebraska Department of Revenue

**Kearney** 

**1990** | 24,396