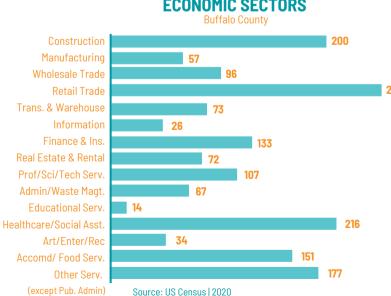

67           | 89           |  |
| \$22,415,800              | \$13,552,000 | \$32,730,393 |  |
| 14/63                     | 13/27        | 36/67        |  |
| \$4,301,000               | \$4,881,000  | \$11,858,739 |  |
| **Source: City of Kearney |              |              |  |

|                           | 2000             | 2010             | 2021             |  |
|---------------------------|------------------|------------------|------------------|--|
| Kearney<br>Buffalo County | 16,370<br>24,905 | 18,004<br>26,386 | 19,703<br>28,178 |  |
| Kearney<br>Buffalo County | 15,976<br>24,331 | 17,399<br>24,429 | 19,318<br>27,617 |  |
| Kearney<br>Buffalo County | 2.4%<br>2.3%     | 3.4%<br>3.6%     | 2.0%<br>2.0%     |  |

Source: Nebraska Department of Labor

# **ECONOMIC SECTORS**



## **TOP AREA EMPLOYERS**

|                                                                                | T                  |
|--------------------------------------------------------------------------------|--------------------|
| Non-Manufacturing                                                              |                    |
| EMPLOYER EMPLOY                                                                | YEE COUNT          |
| CHI Health Good Samaritan                                                      | 1000+              |
| University of Nebraska -Kearney<br>Kearney Public Schools                      | 1000+<br>750-1000  |
| The Buckle                                                                     | 750-1000           |
| Kearney Regional Medical Center