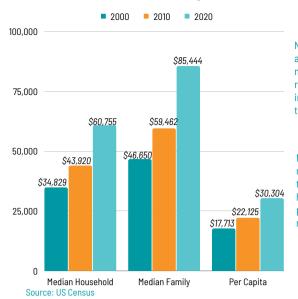

## **MEDIAN INCOME I KEARNEY**

#### **Median Household Income**

NOTE: Students residing in group guarters such as dormitories are not included in the total number of households. However, students residing off-campus are included in the total income count, but are generally not included in the family income count below.

#### **Median Family Income**

NOTE: Median Family Household Income does remove the students residing off-campus from the count, it also removes all single occupant households (single adults) and places a preference on dual occupant households which may have the potential for additional earners.